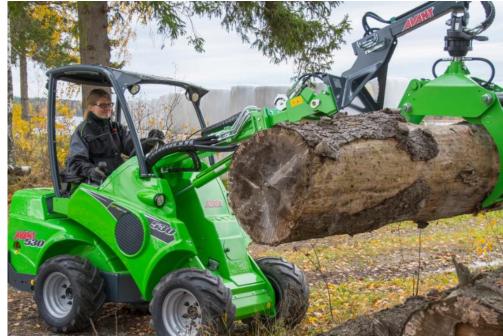

#### **AVANT TECNO**

#### Multi Purpose Vehicle

Compact high performance radiators 2 cooler setups for the hydraulic system:

- 5 kW oil cooler
- 8 kW oil cooler