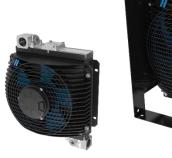

er
- 8 kW oil cooler







#### **BERGMANN**

### **Dumper Truck**

Hydraulic cooler, customized

- 2-pass oil/air cooler
- with 24V DC fan configuration









#### **TADANO FAUN**

#### Mobile telescoping cranes

ASA 0177 DC oil/air cooler

- 24V DC h.p. fan
- internal 2bar bypass
- 26bar rating











#### **MANITOWOC NATIONAL CRANE**

### Mobile telescoping cranes

#### TT 11 12V DC

- 12V DC h.p. fan
- UNF ports
- mounting brackets









#### **MANITOWOC GROVE**

### Mobile telescoping cranes

#### ASA0176AD02

- 24V DC h.p. fan
- Easy clean wavy air fin
- 26bar rating









#### **PALFINGER**

#### Truck mounted jib cranes

TT rail system oil coolers

- performance sizes TT07, 11 and 16
- various fan control configurations

customized connectors and protection

options







#### **CARGOTEC / HIAB**

#### Truck mounted jib cranes

TT rail system coolers

- performance sizes TT11 and 25
- internal 2bar bypass
- fan control setup integrated







11

### **TAKEUCHI / SUNCAR**

100% electric application, 2t to 16t excavator

### Cooling the circuits:

- hydraulic (ISO VG46)
- battery and e-motors (water/glycol)





### **Get in contact!**

www.asa-innovation.com support@asa-innovation.com +43 1 292 40 20



#### **AUSTRIA**

asa hydraulik GmbH R&D center Prager Strasse 280 A-1210, Vienna

#### **USA**

asa hydraulik of America 160 Meister Avenue 20 A Branchburg, New Jersey 08876

#### **INDIA**

ASAhydraulik India Pvt Ltd C1/109/9, GIDC, Palej, Dt.Bharuch Gujarat - 392220

#### **AUSTRIA**

asa technology Prager Strasse 241-243 A-1210, Vienna

#### **CHIN