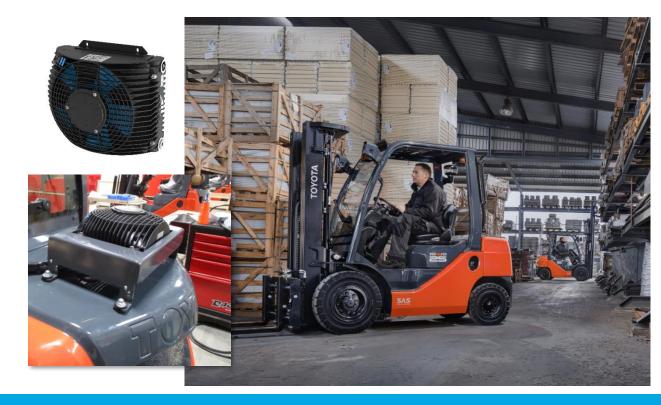

#### **TOYOTA Material Handling**

# Hydraulic cooler for Tonero forklifts:

Hot climate factory option

oil/air cooler LL 06 12V DC

- 12V DC fan unit
- with temp. switch IP69k
- up to 5kW @ 20lpm