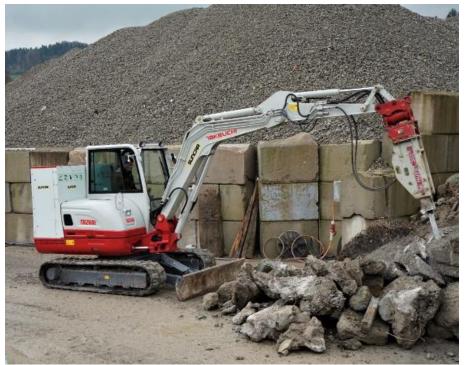

### **TAKEUCHI / SUNCAR**

100% electric application, 2t to 16t excavator

### Cooling the circuits:

- hydraulic (ISO VG46)
- battery and e-motors (water/glycol)