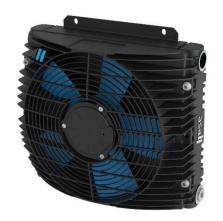

#### **TADANO FAUN**

#### Mobile telescoping cranes

ASA 0177 DC oil/air cooler

- 24V DC h.p. fan
- internal 2bar bypass
- 26bar rating