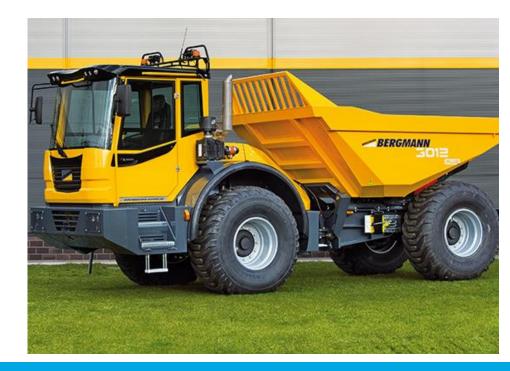

#### **BERGMANN**

### **Dumper Truck**

Hydraulic cooler, customized

- 2-pass oil/air cooler
- with 24V DC fan configuration