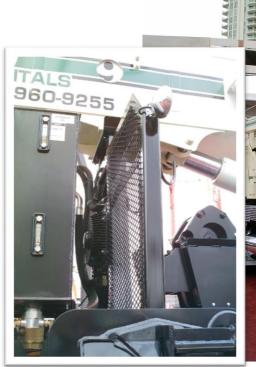

#### Truck mounted jib cranes

TT rail system oil coolers

- performance sizes TT07, 11 and 16
- various fan control configurations

customized connectors and protection

options

#### **CARGOTEC / HIAB**

#### Truck mounted jib cranes

TT rail system coolers

- performance sizes TT11 and 25
- internal 2bar bypass
- fan control setup integrated

11