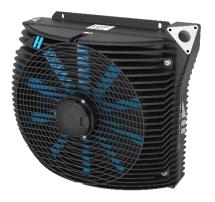

#### **MANITOWOC GROVE**

### Mobile telescoping cranes

#### ASA0176AD02

- 24V DC h.p. fan
- Easy clean wavy air fin
- 26bar rating