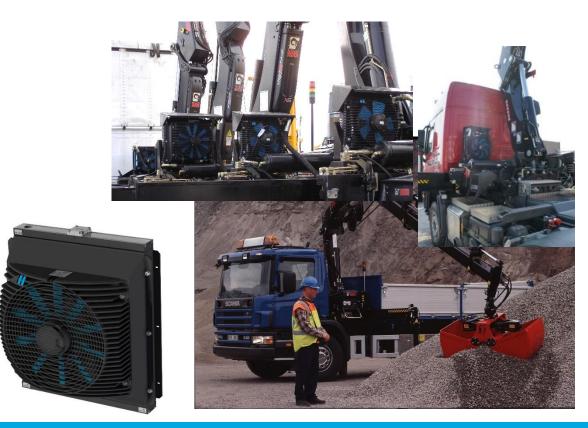

#### **PALFINGER**

#### Truck mounted jib cranes

TT rail system oil coolers

- performance sizes TT07, 11 and 16
- various fan control configurations

customized connectors and protection

options