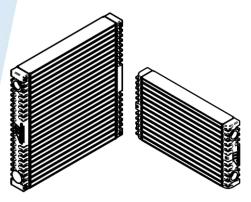

# Hydraulic cooler for Tonero forklifts:

Hot climate factory option

oil/air cooler LL 06 12V DC

- 12V DC fan unit
- with temp. switch IP69k
- up to 5kW @ 20lpm