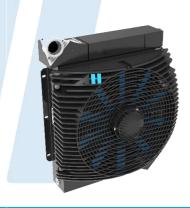

#### Mobile telescoping cranes

ASA 0177 DC oil/air cooler

- 24V DC h.p. fan
- internal 2bar bypass
- 26bar rating