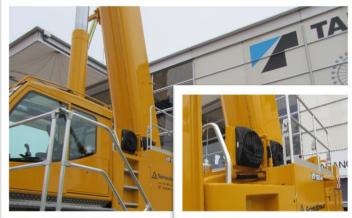

#### **TADANO FAUN**

#### Mobile telescoping cranes

ASA 0177 DC oil/air cooler

- 24V DC h.p. fan
- internal 2bar bypass
- 26bar rating