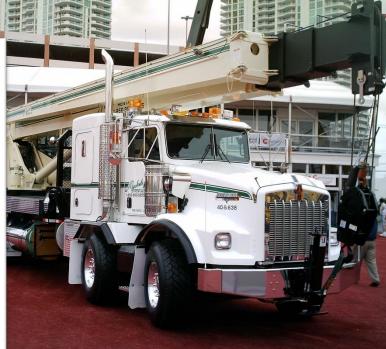

#### **TADANO FAUN**

#### Mobile telescoping cranes

ASA 0177 DC oil/air cooler

- 24V DC h.p. fan
- internal 2bar bypass
- 26bar rating