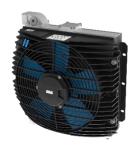

#### **CARGOTEC / HIAB**

#### Truck mounted jib cranes

TT rail system coolers

- performance sizes TT11 and 25
- internal 2bar bypass
- fan control setup integrated

11