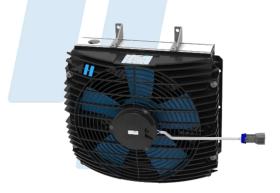

#### **TOYOTA Material Handling**

# Hydraulic cooler for Tonero forklifts:

Hot climate factory option

oil/air cooler LL 06 12V DC

- 12V DC fan unit
- with temp. switch IP69k
- up to 5kW @ 20lpm





#### **AVANT TECNO**

#### Multi Purpose Vehicle

Compact high performance radiators 2 cooler setups for the hydraulic system:

- 5 kW oil cooler
- 8 kW oil cooler







#### **BERGMANN**

### **Dumper Truck**

Hydraulic cooler, customized

- 2-pass oil/air cooler
- with 24V DC fan configuration









#### **TADANO FAUN**

#### Mobile telescoping cranes

ASA 0177 DC oil/air cooler

- 24V DC h.p. fan
- internal 2bar bypass
- 26bar rating











#### **MANITOWOC NATIONAL CRANE**

### Mobile telescoping cranes

#### TT 11 12V DC

- 12V DC h.p. fan
- UNF ports
- mounting brackets









#### **MANITOWOC GROVE**

### Mobile telescoping cranes

#### ASA0176AD02

- 24V DC h.p. fan
- Easy clean wavy air fin
- 26bar rating









#### **PALFINGER**

#### Truck mounted jib cranes

TT rail system oil coolers

- performance sizes TT07, 11 and 16
- various fan control configurations

customized connectors and protection

options







#### **CARGOTEC / HIAB**

#### Truck mounted jib cranes

TT rail system coolers

- performance sizes TT11 and 25
- internal 2bar bypass
- fan control setup integrated







11

### **TAKEUCHI / SUNCAR**

100% electric application, 2t to 16t excavator

### Cooling the circuits:

- hydraulic (ISO VG46)
- battery and e-motors (water/glycol)





### **Get in contact!**

www.asa-innovation.com support@asa-innovation.com +43 1 292 40 20



###